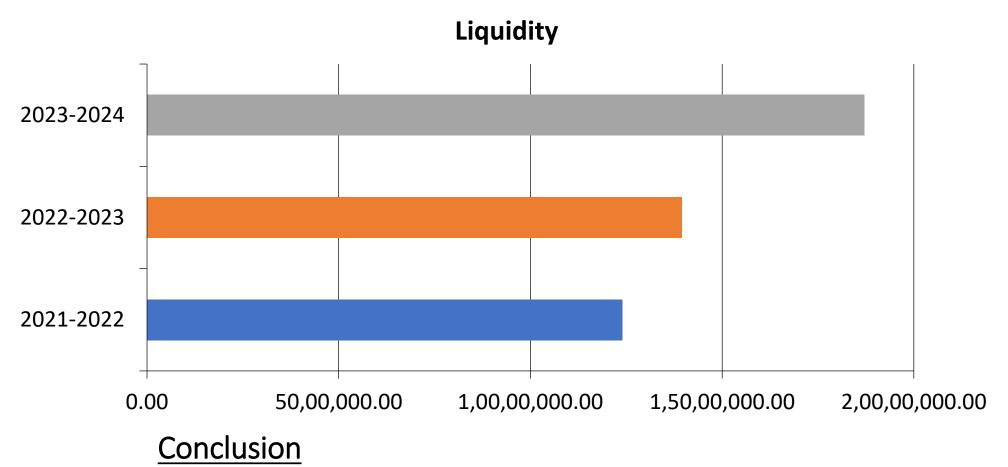

# **Liquidity Analysis**

- The company's total assets and net worth have shown significant growth over three years.
- Revenue and net profits have been consistently increasing, reflecting strong profitability.
- Liquidity levels have improved, indicating better short-term financial stability.
- Overall, Dhansri Infrax Private Limited has demonstrated robust financial performance.