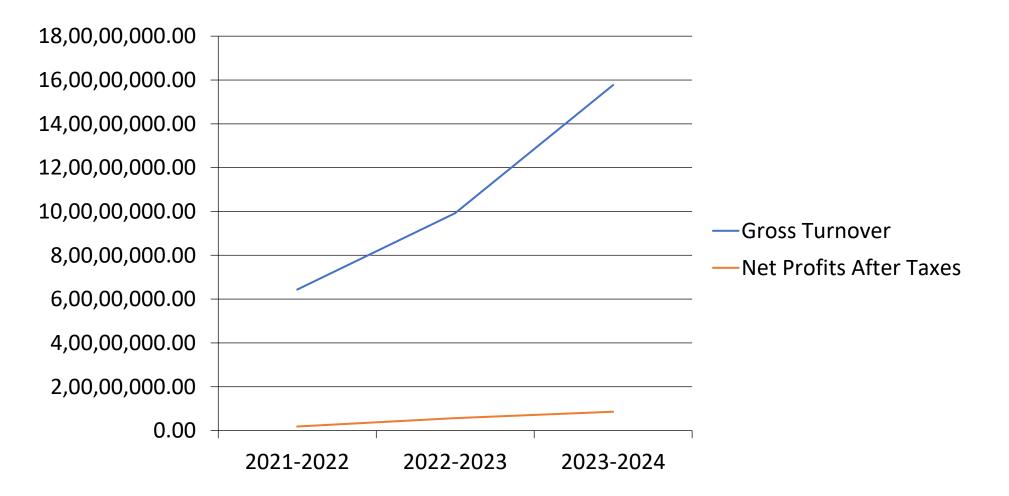

#### **Revenue and Profit Trends**

# **Liquidity Analysis**

- The company's total assets and net worth have shown significant growth over three years.
- Revenue and net profits have been consistently increasing, reflecting strong profitability.
- Liquidity levels have improved, indicating better short-term financial stability.
- Overall, Dhansri Infrax Private Limited has demonstrated robust financial performance.